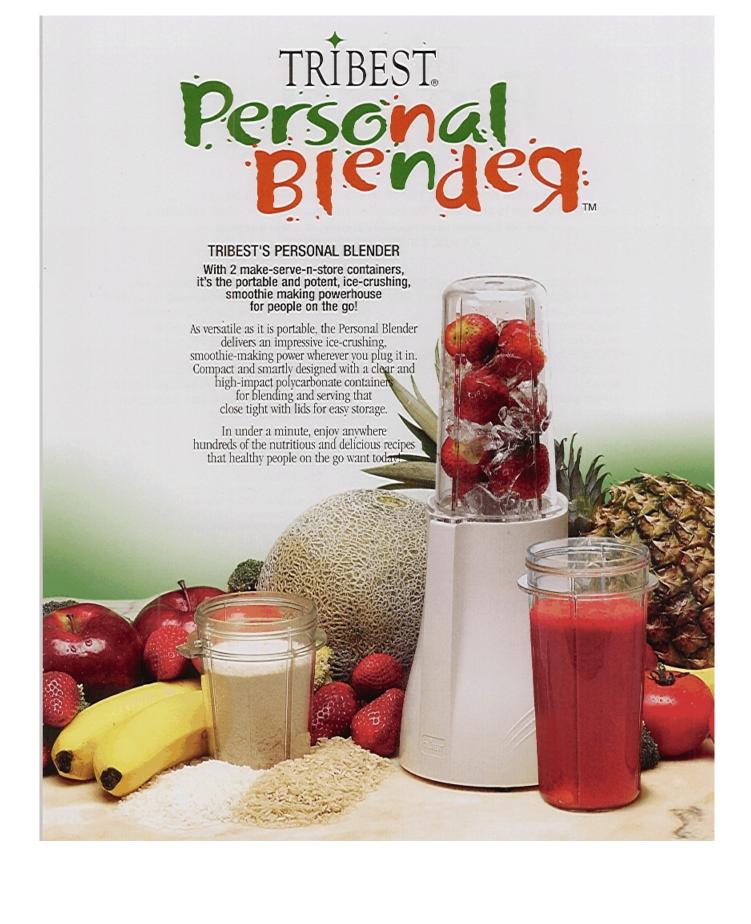

The potent ice-crushing, smoothie-making, go-anywhere blender
--powerful enough to grind even flax seeds\*!-- with make-serve-n-store containers.

Use the Personal Blender at home, work, or while traveling.

It's light, portable, and economical!

- Available in 2 choices: the Blender Package(PB-100), or the Blender & Grinder Duo Combination(PB-200).
- Lightweight, compact and portable.
   Stays at home or goes to work, on the road or on vacation—use anywhere with a plug.
- 200 Watt motor easily crushes ice cubes to make hundreds of delicious and nutritious recipes for people on the go.
- 2 mode operations: Pulse Blending/Grinding & Continuous Blending/Grinding.
- Healthy food made easy. Grinder pulverizes nuts, seeds, coffee beans, or even flax seeds into flour/powder in a snap.
   Quickly and easily turns whole, fresh foods into smooth-swallowing, no-chewing-necessary foods for babies.
- Efficient all-in-one container for blending, serving and storage.
- Comes complete with Operation Guide for easy use /
  easy clean and 40 easy-to-follow recipes for delicious Soups,
  Sauces, Salsa, Dips, Porridges, Pestos, Pates, Puddings and
  Baby foods!