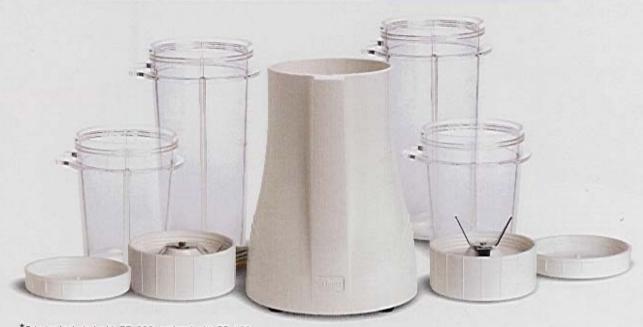

| Description                  | Quantity | PB-100   | PB-200 |
|------------------------------|----------|----------|--------|
| Motor(AC 120V, 60Hz, 200W)   |          | 1        | 7      |
| 2 Cup Size Blender Container | 2        | V        | - 1    |
| Blender Blade (4Pronged)     | 1        | 1        | 1      |
| Blender Container Lids       | 2        | 1        | ٧.     |
| 1 Cup Size Grinder Container | 2        | Optional | 1      |
| Grinder Blade (2Pronged)     | 1        | Optional | N.     |
| Grinder Container Lids       | 2        | Optional | V.     |

## TRÍBEST.

\*Grinder included with PB-200, optional with PB-100.